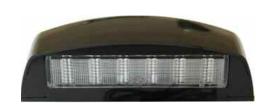

## **Technical Information Sheet**

Part No. 0-453-70

12 LED Number plate lamp - 12/24V. White LED Colour. ABS Housing with Polycarbonate Lens. IP67. ECE approved. E Marked.