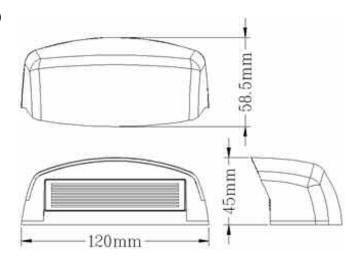

## Technical Drawing (not to scale)

## **Specification**

Voltage 12/24V Colour Black

Material Body - ABS Plastic, Lens - PC

Dimensions See above IP Rating IP67

Certification E Marked

The information contained in this document is correct to the best of our knowledge at the time of printing. However, specifications may change at any time without notice.